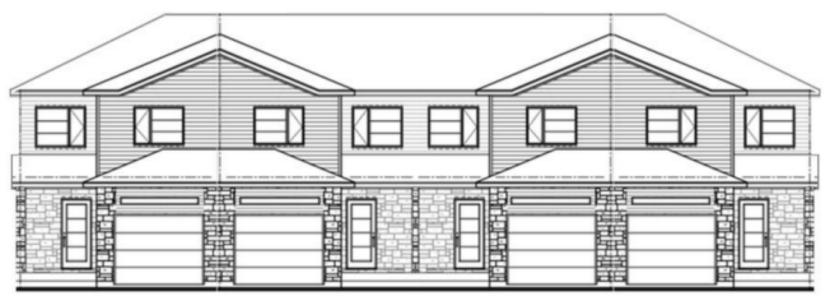

## MODERN TOWN HOMES (LIMOGES) 1313 Sq. ft.

- Colour exterior front door, front windows & garage door
- Transom windows above garage
- Ceramic in kitchen, bathrooms and front entrance
- Hardwood/ceramic in dining room
- Hardwood in living room
- Square sink in main bathroom
- Square baseboards (no crown moulding)
- Conmore style interior doors with modern handles Swing closet doors (some exceptions apply)

Plans, specifications, & measurements are subject to change without notice. Updated June 2020. E.&O.E.

MODERN TOWN HOMES

(LIMOGES) 1313 Sq. ft.

All corner units will have 10k premium