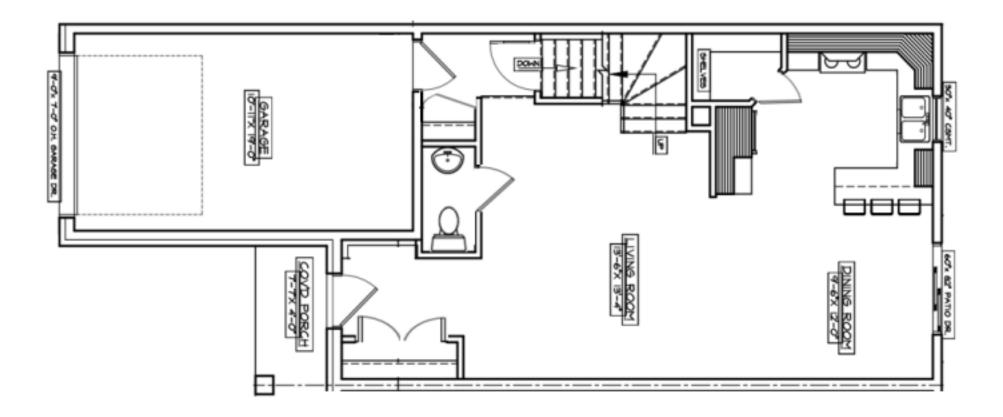

## MODERN TOWN HOMES (LIMOGES) 1313 Sq. ft.

- Colour exterior front door, front windows & garage door
- Transom windows above garage
- Ceramic in kitchen, bathrooms and front entrance
- Hardwood/ceramic in dining room
- Hardwood in living room
- Square sink in main bathroom
- Square baseboards (no crown moulding)
- Conmore style interior doors with modern handles Swing closet doors (some exceptions apply)

- Rough-in for dishwasher
- Water connection for fridge
- 5 pot lights (choice of where inside) & Exterior pot lights
- 2 paint colours throughout home
- Modern front windows and door
- Optional master en-suite available for \$9,500
- Walk in closet in Master with high/low rods & shelves

Plans, specifications, & measurements are subject to change without notice. Updated June 2020. E.&O.E.

MODERN TOWN HOMES

(LIMOGES) 1313 Sq. ft.

All corner units will have 10k premium