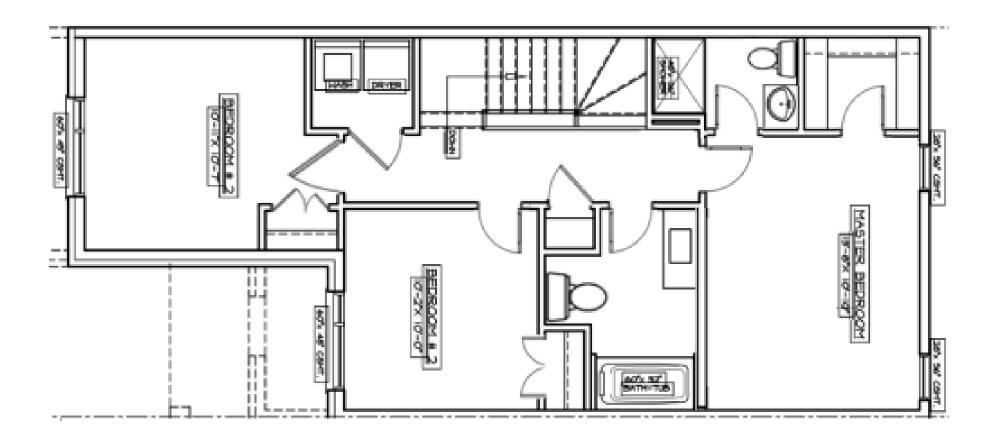

## MODERN TOWN HOMES (LIMOGES) 1313 Sq. ft.

- Colour exterior front door, front windows & garage door
- Transom windows above garage
- Ceramic in kitchen, bathrooms and front entrance
- Hardwood/ceramic in dining room
- Hardwood in living room
- Square sink in main bathroom
- Square baseboards (no crown moulding)
- Conmore style interior doors with modern handles Swing closet doors (some exceptions apply)

- Rough-in for dishwasher
- Water connection for fridge
- 5 pot lights (choice of where inside) & Exterior pot lights
- 2 paint colours throughout home
- Modern front windows and door
- Optional master en-suite available for \$9,500
- Walk in closet in Master with high/low rods & shelves

Plans, specifications, & measurements are subject to change without notice. Updated June 2020. E.&O.E.

MODERN TOWN HOMES

(LIMOGES) 1313 Sq. ft.

All corner units will have 10k premium